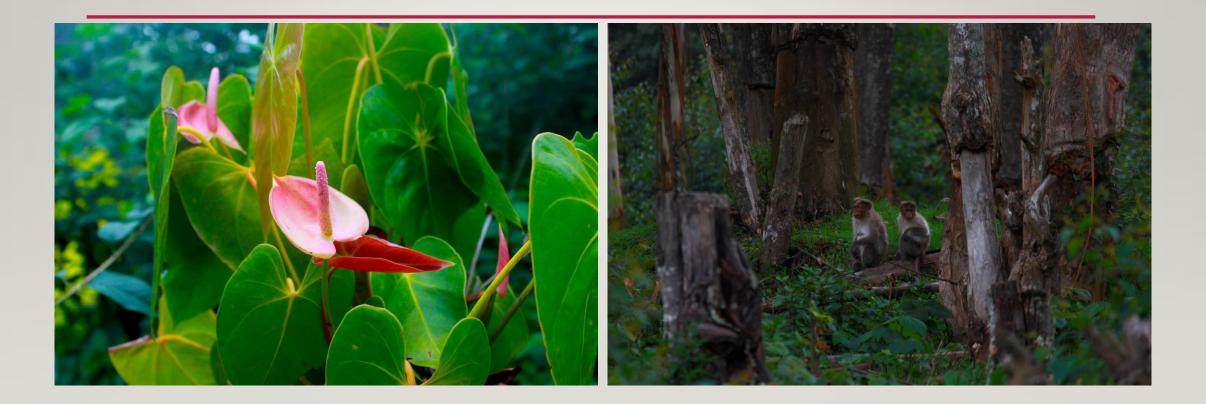

then to Panbadum Sholai National park, Munnar
- Started at 9:00 am
- Ended at 3:00 pm
- Total distance: 15.00 km.
- Stay at Forest training house dormitory, Panbadum Sholai.



# THE JOURNEY (CONTD...) (TREK DAY-4)

- 07 JUNE 2019
- Trek in Panbadum Sholai National park
- Started at 9:00 am
- Ended at 1.30 pm
- Total distance:
   15.5 km.
- Return Journey to DTPC dormitory, Munnar



## **BIDDING ADIEU TO "MUNNAR"**

#### 08 JUNE 2019

 Return Journey to MCR HRD Institute



## **MUNNAR – THE THREE RIVERS**

Hill Station in Idukki district, Kerala
Located in Western Ghats
"Kashmir of South India"
Confluence of Mudhirapuzha, Nallathanni and Kundaly
John Daniel Munro – 1870s

### THE WARMTH OF FRIENDSHIP IN THE CHILLS OF MUNNAR!



### PAMBADUM SHOLA NATIONAL PARK



## NATURE AND WILDLIFE



# **MAJOR PROBLEMS**



# **MAJOR PROBLEMS**



## **KERALA FACED MASSIVE FLOODS IN 2018**



### **POSSIBLE SOLUTIONS**



# **EXPERIENCE AND LESSONS LEARNT**

- Team work: Esprit-de-corp
- Respecting cultures
- Perseverance and motivation
- Importance of environment and biodiversity
- Adopt the pace of nature, her secret is patience!
- Home is where the heart is!
- You don't need a lot of material things in life!