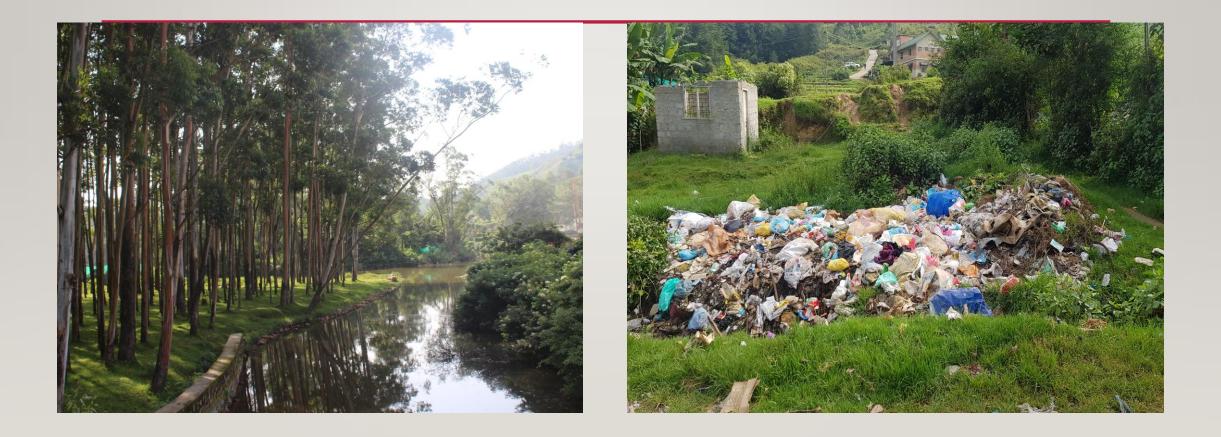

Started at 9:00 am
- Ended at 3:00 pm
- Total distance: 15.00 km.
- Stay at Forest training house dormitory, Panbadum Sholai.



# THE JOURNEY (CONTD...) (TREK DAY-4)

- 07 JUNE 2019
- Trek in Panbadum Sholai National park
- Started at 9:00 am
- Ended at 1.30 pm
- Total distance:
   15.5 km.
- Return Journey to DTPC dormitory, Munnar



## **BIDDING ADIEU TO "MUNNAR"**

#### 08 JUNE 2019

 Return Journey to MCR HRD Institute



## **MUNNAR – THE THREE RIVERS**

Hill Station in Idukki district, Kerala
Located in Western Ghats
"Kashmir of South India"
Confluence of Mudhirapuzha, Nallathanni and Kundaly
John Daniel Munro – 1870s

### THE WARMTH OF FRIENDSHIP IN THE CHILLS OF MUNNAR!



### PAMBADUM SHOLA NATIONAL PARK



## NATURE AND WILDLIFE



# **MAJOR PROBLEMS**



# **MAJOR PROBLEMS**



## **KERALA FACED MASSIVE FLOODS IN 2018**



### **POSSIBLE SOLUTIONS**



# **EXPERIENCE AND LESSONS LEARNT**

- Team work: Esprit-de-corp
- Respecting cultures
- Perseverance and motivation
- Importance of environment and biodiversity
- Adopt the pace of nature, her secret is patience!
- Home is where the heart is!
- You don't need a lot of material things in life!