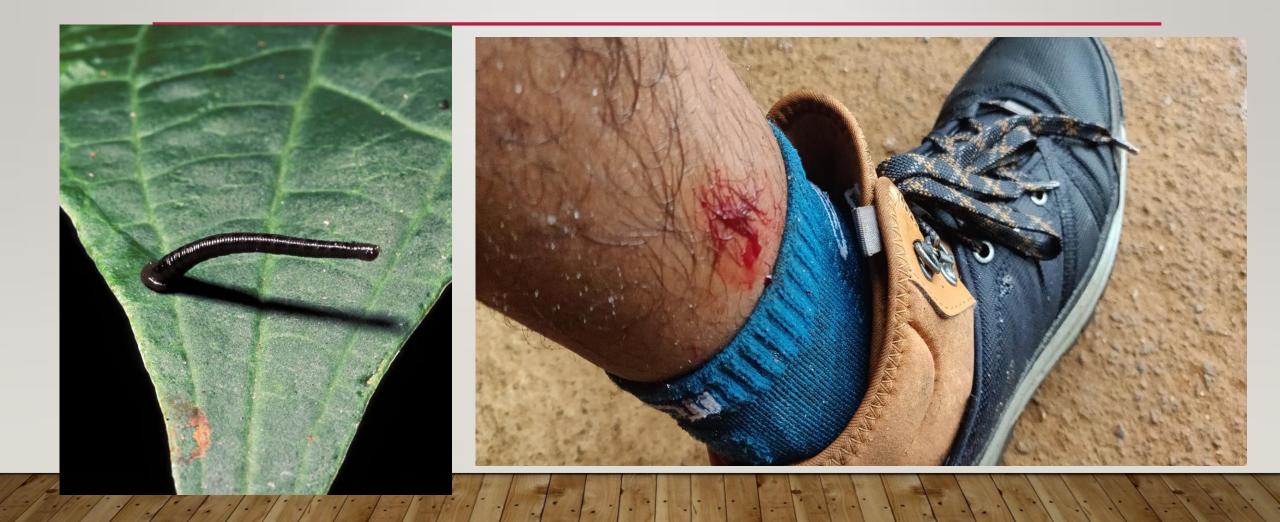

# A JOURNEY TO HEAVEN...!





# **READY TO ROLL...**



# **THE NOMADS!**



## THE BEGINNING OF THE SAGA

- 03 JUNE 2019
- Hyderabad to Cochin Airport (Landed at 16:50 hrs)
- Reached Munnar (DTPC Dormitory, Munnar) at 22:00 hrs
- Night stay at DTPC dormitory, Munnar



# **THE JOURNEY** (TREK DAY-1)

- 04 JUNE 2019
- Trek from DTPC dormitory to Lakshmi Tea Estate
- Started at 8:00 am
- Ended at 3:30 pm
- Total distance: 16.4 km.
- From Lakshmi Tea Estate to Hotel Munnar Downtown by Jeep
- Stay at Hotel Munnar

Downtown, Devikulam



## THE DANCE WITH LEECHES!!



# THE JOURNEY (CONTD...) (TREK DAY-2)

- 05 JUNE 2019
- Trek from Devikulam to Seetha Devi lake, Lokhart then to Misty Courtyard, Chinnakanal
- Started at 9:00 am
- Ended at 3:00 pm
- Total distance: 15.00 km.
- Stay at Misty Courtyard, Chinnakanal.

THE WORLD ENVIRONMENT



# THE JOURNEY (CONTD...) (TREK DAY-3)

#### • 06 JUNE 2019

- Trek from Chinnakanal to Silent Valley estate play ground, Lockhart then to Panbadum Sholai National park, Munnar
- Started at 9:00 am
- Ended at 3:00 pm
- Total distance: 15.00 km.
- Stay at Forest training house dormitory, Panbadum Sholai.



# THE JOURNEY (CONTD...) (TREK DAY-4)

- 07 JUNE 2019
- Trek in Panbadum Sholai National park
- Started at 9:00 am
- Ended at 1.30 pm
- Total distance:
   15.5 km.
- Return Journey to DTPC dormitory, Munnar



## **