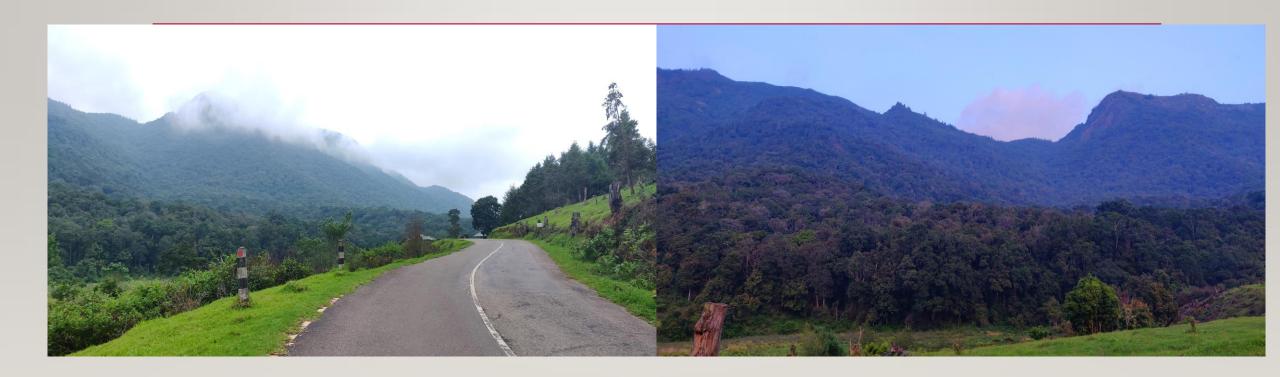

ate play ground, Lockhart then to Panbadum Sholai National park, Munnar
- Started at 9:00 am
- Ended at 3:00 pm
- Total distance: 15.00 km.
- Stay at Forest training house dormitory, Panbadum Sholai.



# THE JOURNEY (CONTD...) (TREK DAY-4)

- 07 JUNE 2019
- Trek in Panbadum Sholai National park
- Started at 9:00 am
- Ended at 1.30 pm
- Total distance:
   15.5 km.
- Return Journey to DTPC dormitory, Munnar



## **BIDDING ADIEU TO "MUNNAR"**

#### 08 JUNE 2019

 Return Journey to MCR HRD Institute



## **MUNNAR – THE THREE RIVERS**

Hill Station in Idukki district, Kerala
Located in Western Ghats
"Kashmir of South India"
Confluence of Mudhirapuzha, Nallathanni and Kundaly
John Daniel Munro – 1870s

### THE WARMTH OF FRIENDSHIP IN THE CHILLS OF MUNNAR!



### PAMBADUM SHOLA NATIONAL PARK



## NATURE AND WILDLIFE



# **MAJOR PROBLEMS**



# **MAJOR PROBLEMS**



## **KERALA FACED MASSIVE FLOODS IN 2018**



### **POSSIBLE SOLUTIONS**



# **EXPERIENCE AND LESSONS LEARNT**

- Team work: Esprit-de-corp
- Respecting cultures
- Perseverance and motivation
- Importance of environment and biodiversity
- Adopt the pace of nature, her secret is patience!
- Home is where the heart is!
- You don't need a lot of material things in life!