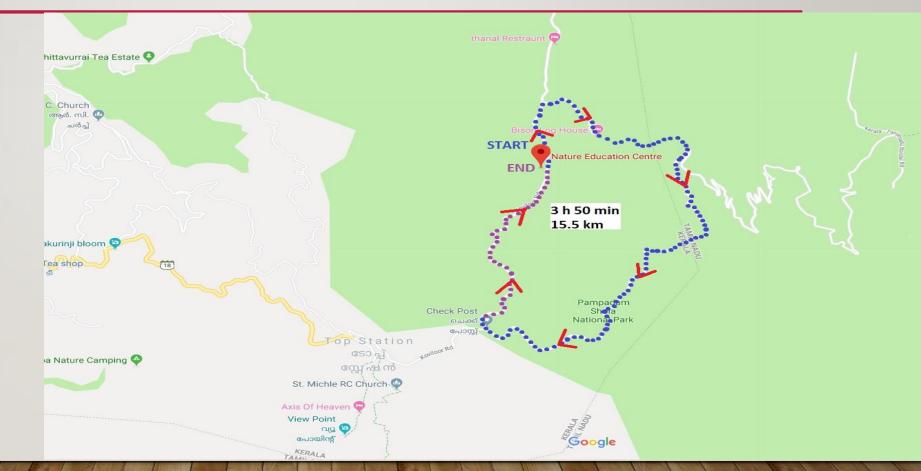

# THE JOURNEY (CONTD...) (TREK DAY-4)

- 07 JUNE 2019
- Trek in Panbadum Sholai National park
- Started at 9:00 am
- Ended at 1.30 pm
- Total distance:
   15.5 km.
- Return Journey to DTPC dormitory, Munnar