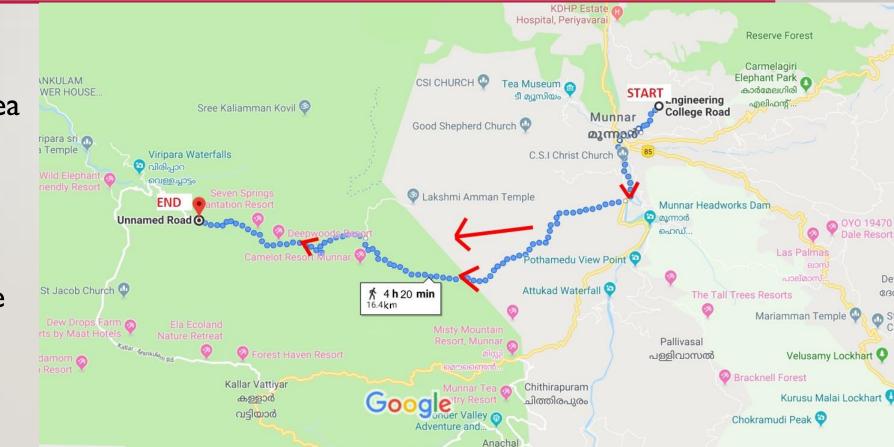

# **THE JOURNEY** (TREK DAY-1)

- 04 JUNE 2019
- Trek from DTPC dormitory to Lakshmi Tea Estate
- Started at 8:00 am
- Ended at 3:30 pm
- Total distance: 16.4 km.
- From Lakshmi Tea Estate to Hotel Munnar Downtown by Jeep
- Stay at Hotel Munnar