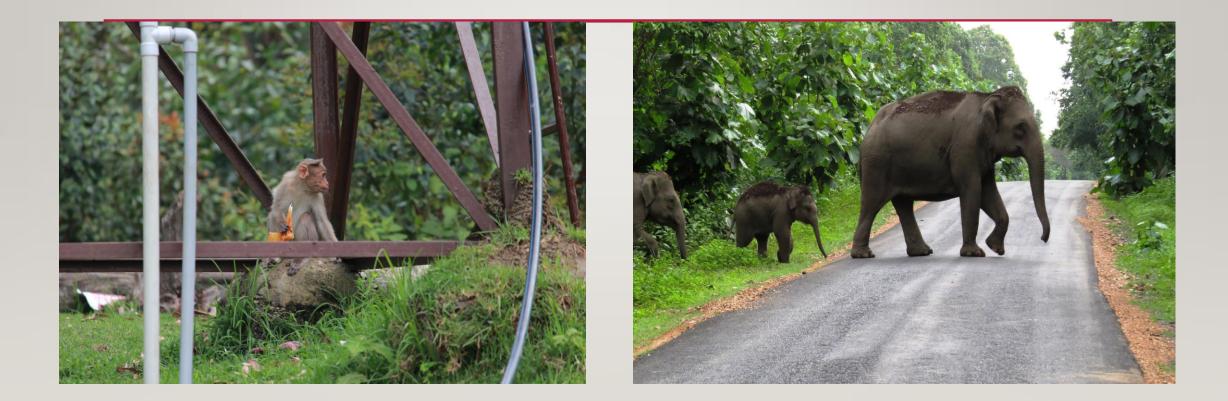

National park, Munnar
- Started at 9:00 am
- Ended at 3:00 pm
- Total distance: 15.00 km.
- Stay at Forest training house dormitory, Panbadum Sholai.



# THE JOURNEY (CONTD...) (TREK DAY-4)

- 07 JUNE 2019
- Trek in Panbadum Sholai National park
- Started at 9:00 am
- Ended at 1.30 pm
- Total distance:
   15.5 km.
- Return Journey to DTPC dormitory, Munnar



## **BIDDING ADIEU TO "MUNNAR"**

#### 08 JUNE 2019

 Return Journey to MCR HRD Institute



## **MUNNAR – THE THREE RIVERS**

Hill Station in Idukki district, Kerala
Located in Western Ghats
"Kashmir of South India"
Confluence of Mudhirapuzha, Nallathanni and Kundaly
John Daniel Munro – 1870s

### THE WARMTH OF FRIENDSHIP IN THE CHILLS OF MUNNAR!



### PAMBADUM SHOLA NATIONAL PARK



## NATURE AND WILDLIFE



# **MAJOR PROBLEMS**



# **MAJOR PROBLEMS**



## **KERALA FACED MASSIVE FLOODS IN 2018**



### **POSSIBLE SOLUTIONS**



# **EXPERIENCE AND LESSONS LEARNT**

- Team work: Esprit-de-corp
- Respecting cultures
- Perseverance and motivation
- Importance of environment and biodiversity
- Adopt the pace of nature, her secret is patience!
- Home is where the heart is!
- You don't need a lot of material things in life!