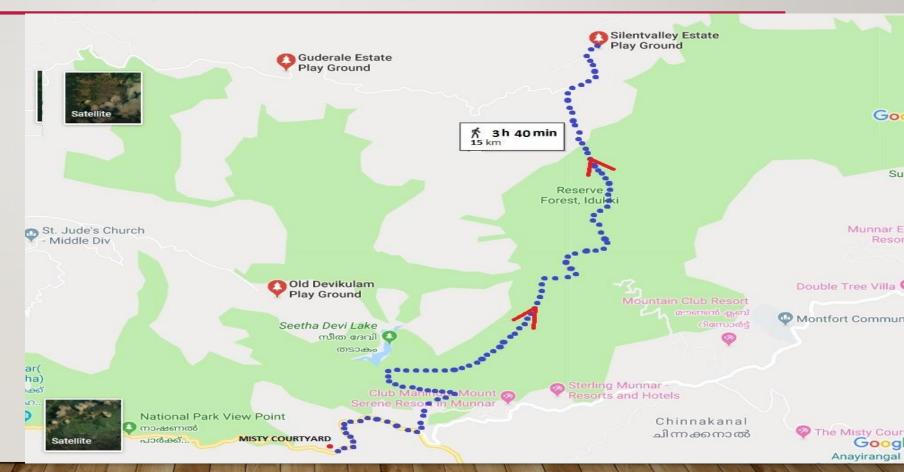

#### • 06 JUNE 2019

- Trek from Chinnakanal to Silent Valley estate play ground, Lockhart then to Panbadum Sholai National park, Munnar
- Started at 9:00 am
- Ended at 3:00 pm
- Total distance: 15.00 km.
- Stay at Forest training house dormitory, Panbadum Sholai.