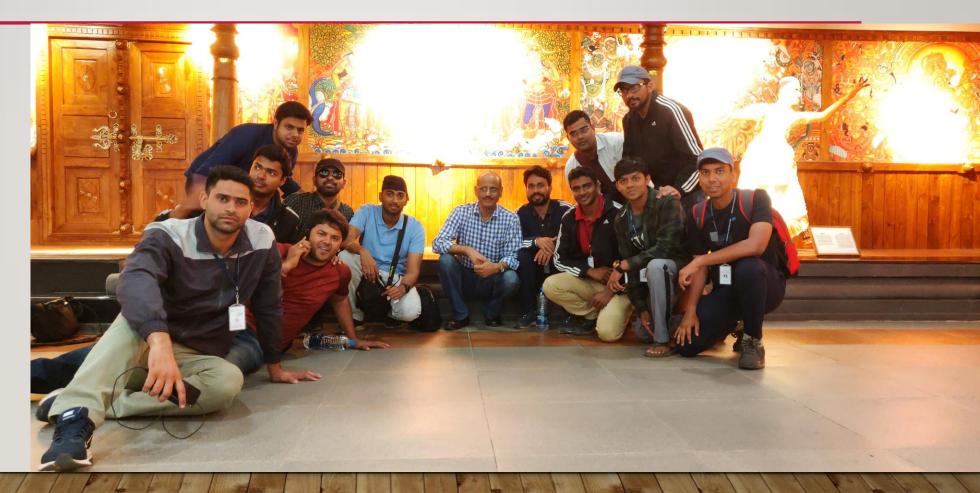

a Devi lake, Lokhart then to Misty Courtyard, Chinnakanal
- Started at 9:00 am
- Ended at 3:00 pm
- Total distance: 15.00 km.
- Stay at Misty Courtyard, Chinnakanal.

THE WORLD ENVIRONMENT



# THE JOURNEY (CONTD...) (TREK DAY-3)

#### • 06 JUNE 2019

- Trek from Chinnakanal to Silent Valley estate play ground, Lockhart then to Panbadum Sholai National park, Munnar
- Started at 9:00 am
- Ended at 3:00 pm
- Total distance: 15.00 km.
- Stay at Forest training house dormitory, Panbadum Sholai.



# THE JOURNEY (CONTD...) (TREK DAY-4)

- 07 JUNE 2019
- Trek in Panbadum Sholai National park
- Started at 9:00 am
- Ended at 1.30 pm
- Total distance:
   15.5 km.
- Return Journey to DTPC dormitory, Munnar



## **BIDDING ADIEU TO "MUNNAR"**

#### 08 JUNE 2019

 Return Journey to MCR HRD Institute



## **MUNNAR – THE THREE RIVERS**

Hill Station in Idukki district, Kerala
Located in Western Ghats
"Kashmir of South India"
Confluence of Mudhirapuzha, Nallathanni and Kundaly
John Daniel Munro – 1870s

### THE WARMTH OF FRIENDSHIP IN THE CHILLS OF MUNNAR!



### PAMBADUM SHOLA NATIONAL PARK



## NATURE AND WILDLIFE



# **MAJOR PROBLEMS**



# **MAJOR PROBLEMS**



## **KERALA FACED MASSIVE FLOODS IN 2018**



### **POSSIBLE SOLUTIONS**



# **EXPERIENCE AND LESSONS LEARNT**

- Team work: Esprit-de-corp
- Respecting cultures
- Perseverance and motivation
- Importance of environment and biodiversity
- Adopt the pace of nature, her secret is patience!
- Home is where the heart is!
- You don't need a lot of material things in life!