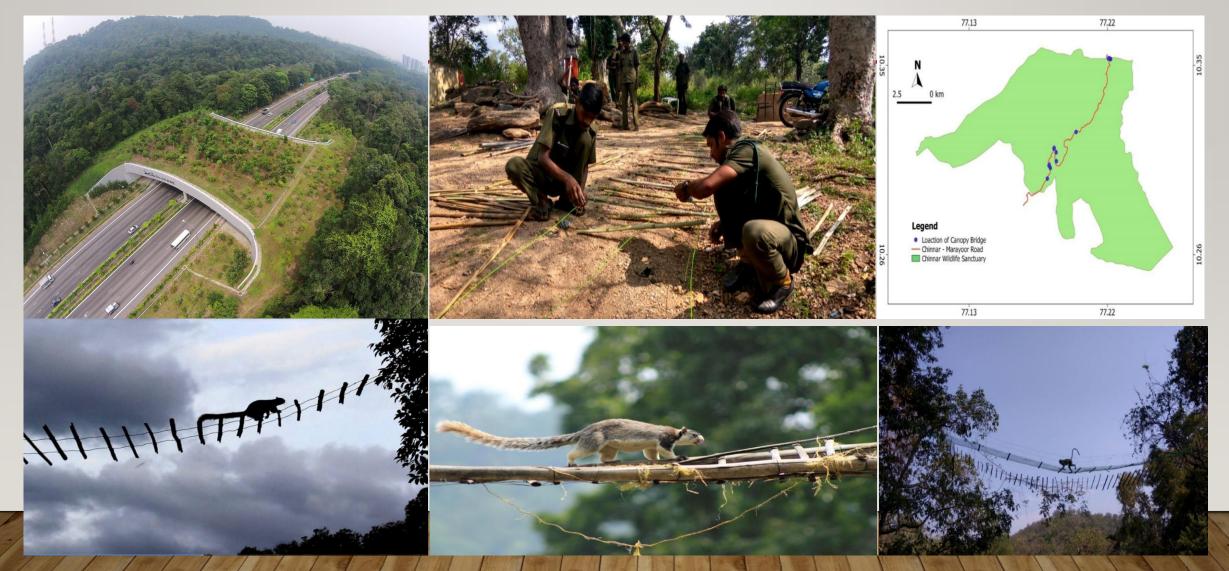

Forest training house dormitory, Panbadum Sholai.



# THE JOURNEY (CONTD...) (TREK DAY-4)

- 07 JUNE 2019
- Trek in Panbadum Sholai National park
- Started at 9:00 am
- Ended at 1.30 pm
- Total distance:
   15.5 km.
- Return Journey to DTPC dormitory, Munnar



## **BIDDING ADIEU TO "MUNNAR"**

#### 08 JUNE 2019

 Return Journey to MCR HRD Institute



## **MUNNAR – THE THREE RIVERS**

Hill Station in Idukki district, Kerala
Located in Western Ghats
"Kashmir of South India"
Confluence of Mudhirapuzha, Nallathanni and Kundaly
John Daniel Munro – 1870s

### THE WARMTH OF FRIENDSHIP IN THE CHILLS OF MUNNAR!



### PAMBADUM SHOLA NATIONAL PARK



## NATURE AND WILDLIFE



# **MAJOR PROBLEMS**



# **MAJOR PROBLEMS**



## **KERALA FACED MASSIVE FLOODS IN 2018**



### **POSSIBLE SOLUTIONS**



# **EXPERIENCE AND LESSONS LEARNT**

- Team work: Esprit-de-corp
- Respecting cultures
- Perseverance and motivation
- Importance of environment and biodiversity
- Adopt the pace of nature, her secret is patience!
- Home is where the heart is!
- You don't need a lot of material things in life!