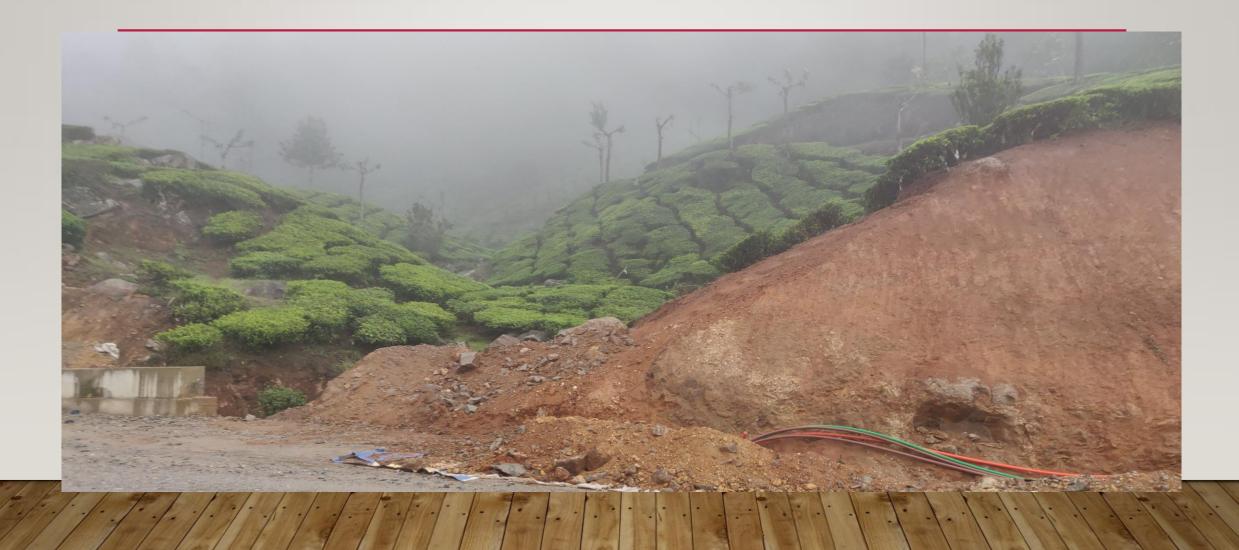

distance: 15.00 km.
- Stay at Forest training house dormitory, Panbadum Sholai.



# THE JOURNEY (CONTD...) (TREK DAY-4)

- 07 JUNE 2019
- Trek in Panbadum Sholai National park
- Started at 9:00 am
- Ended at 1.30 pm
- Total distance:
   15.5 km.
- Return Journey to DTPC dormitory, Munnar



## **BIDDING ADIEU TO "MUNNAR"**

#### 08 JUNE 2019

 Return Journey to MCR HRD Institute



## **MUNNAR – THE THREE RIVERS**

Hill Station in Idukki district, Kerala
Located in Western Ghats
"Kashmir of South India"
Confluence of Mudhirapuzha, Nallathanni and Kundaly
John Daniel Munro – 1870s

### THE WARMTH OF FRIENDSHIP IN THE CHILLS OF MUNNAR!



### PAMBADUM SHOLA NATIONAL PARK



## NATURE AND WILDLIFE



# **MAJOR PROBLEMS**



# **MAJOR PROBLEMS**



## **KERALA FACED MASSIVE FLOODS IN 2018**



### **POSSIBLE SOLUTIONS**



# **EXPERIENCE AND LESSONS LEARNT**

- Team work: Esprit-de-corp
- Respecting cultures
- Perseverance and motivation
- Importance of environment and biodiversity
- Adopt the pace of nature, her secret is patience!
- Home is where the heart is!
- You don't need a lot of material things in life!