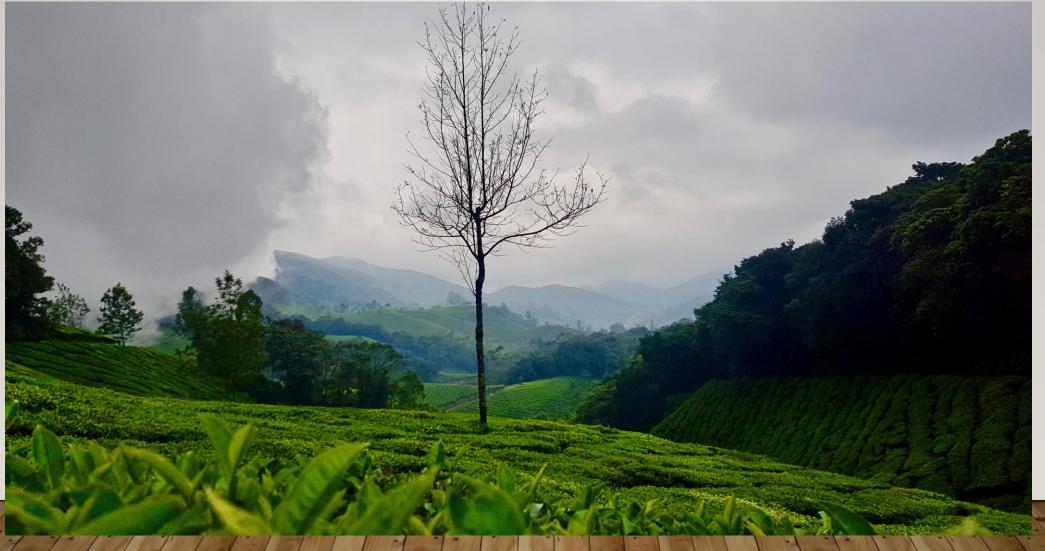

## **MUNNAR – THE THREE RIVERS**

Hill Station in Idukki district, Kerala
Located in Western Ghats
"Kashmir of South India"
Confluence of Mudhirapuzha, Nallathanni and Kundaly
John Daniel Munro – 1870s