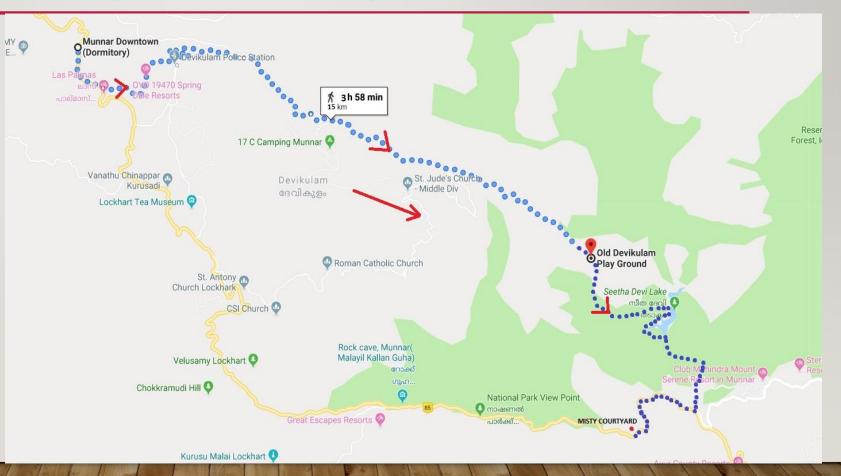

# THE JOURNEY (CONTD...) (TREK DAY-2)

- 05 JUNE 2019
- Trek from Devikulam to Seetha Devi lake, Lokhart then to Misty Courtyard, Chinnakanal
- Started at 9:00 am
- Ended at 3:00 pm
- Total distance: 15.00 km.
- Stay at Misty Courtyard, Chinnakanal.